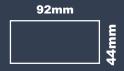

#### OVERALL DIMENSIONS

- 🕨 Height: 48mm
- > Width: 96mm
- Depth: 75mm

## UTOUT