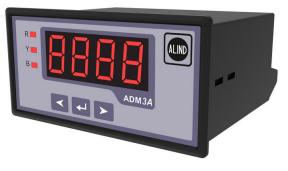

# **THREE PHASE AMMETER**

- Microcontroller Based Design suitable for all panels
- 4 digit bright LED Display for better visual indication
- Highly Durable & operates
  on wide range of power
  supplies
- True RMS value continuous and accurate measurement.
- Can be used to used to measure and monitor 3 phase currents in corresponding networks.

# KEY FEATURES

- Aesthetic Design
- Programmable CT ratio
- Password protection
- Continous monitoring
- Highly accurate
- Long life