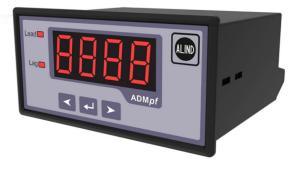

# PF METER

- Microcontroller Based Design suitable for all panels
- 4 digit bright LED Display for better visual indication
- Highly Durable & operates on wide range of power supplies
- True RMS value continuous and accurate measurement.